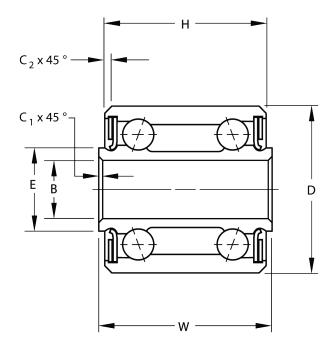

| Width (B)         | .9380 in                    |
|-------------------|-----------------------------|
| Bore Diameter (d) | .3125 in                    |
| 0.D. (D)          | .8750 in                    |
| Brand             | RBC                         |
| Finish            | Cadmium                     |
| Material          | 52100 Bearing Quality Steel |

## DW5FS464

**RBC** 

.3125in X .8750in X .9380in, Airframe Control Extra Wide Double Row Ball Bearing, Medium Duty, Torque Tube, Cadmium Plated, Sealed

UNIT

Torque Tube

INCH

SHEET