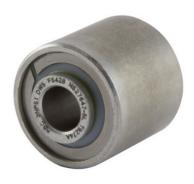

| Width (B)         | 1.1880 in                   |
|-------------------|-----------------------------|
| Bore Diameter (d) | .3750 in                    |
| 0.D. (D)          | 1.0625 in                   |
| Brand             | RBC                         |
| Finish            | Cadmium                     |
| Material          | 52100 Bearing Quality Steel |

COMPONENT

Torque Tube

## DW6FS428

.3750in X 1.0625in X 1.1880in, Airframe Control Extra Wide Double Row Ball Bearing, Medium Duty, Torque Tube, Cadmium Plated, Sealed UNIT

INCH

**SHEET**