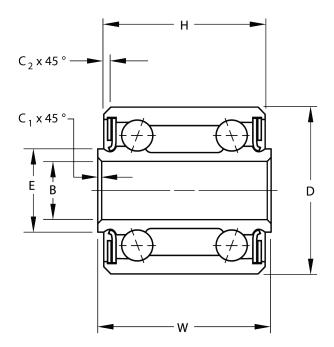

| Width (B)         | 1.1880 in                   |
|-------------------|-----------------------------|
| Bore Diameter (d) | .3750 in                    |
| 0.D. (D)          | 1.0625 in                   |
| Brand             | RBC                         |
| Finish            | Cadmium                     |
| Material          | 52100 Bearing Quality Steel |

## DW6FS428

.3750in X 1.0625in X 1.1880in, Airframe Control Extra Wide Double Row Ball Bearing, Medium Duty, Torque Tube, Cadmium Plated, Sealed UNIT

INCH

**SHEET**