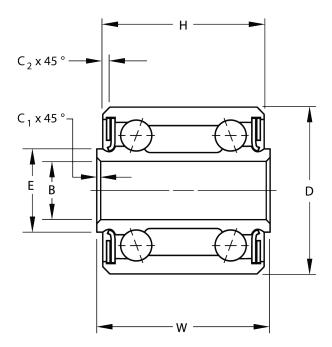

| Width (B)         | 1.1880 in                   |
|-------------------|-----------------------------|
| Bore Diameter (d) | .3750 in                    |
| 0.D. (D)          | 1.0625 in                   |
| Brand             | RBC                         |
| Finish            | Cadmium                     |
| Material          | 52100 Bearing Quality Steel |

## DW6FS464

.3750in X 1.0625in X 1.1880in, Airframe Control Extra Wide Double Row Ball Bearing, Medium Duty, Torque Tube, Cadmium Plated, Sealed UNIT

INCH

**SHEET**