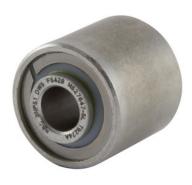

## DW8FS428

.5000in X 1.4375in X 1.5000in, Airframe Control Extra Wide Double Row Ball Bearing, Medium Duty, Torque Tube, Cadmium Plated, Sealed UNIT

INCH

**SHEET**

| Width (B)         | 1.5000 in                   |
|-------------------|-----------------------------|
| Bore Diameter (d) | .5000 in                    |
| O.D. (D)          | 1.4375 in                   |
| Brand             | RBC                         |
| Finish            | Cadmium                     |
| Material          | 52100 Bearing Quality Steel |