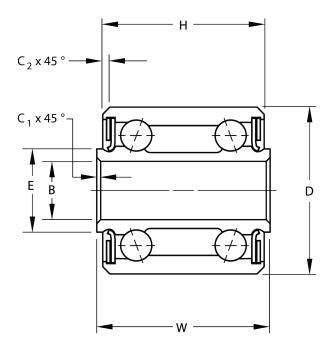

| Width (B)         | 1.5000 in                   |
|-------------------|-----------------------------|
| Bore Diameter (d) | .5000 in                    |
| O.D. (D)          | 1.4375 in                   |
| Brand             | RBC                         |
| Finish            | Cadmium                     |
| Material          | 52100 Bearing Quality Steel |

## DW8FS428

.5000in X 1.4375in X 1.5000in, Airframe Control Extra Wide Double Row Ball Bearing, Medium Duty, Torque Tube, Cadmium Plated, Sealed UNIT

INCH

**SHEET**