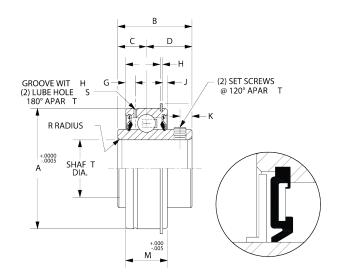

## ER12 RBC

.6250in X 47mm X .6250in, Flanged Extended Inner Ring, Metric Outside Diameter, Snap Ring, Black Oxide Finish UNIT

INCH/METR IC

**SHEET**