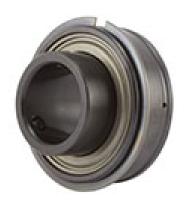

## ER12SFR RBC

.6250in X 47mm X .6250in, Flanged Extended Inner Ring, Metric Outside Diameter, Snap Ring, Black Oxide Finish UNIT

INCH/METR IC

**SHEET**