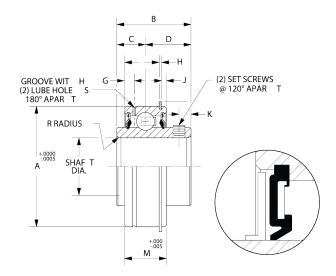

| Width (B)         | 0.6250 in                   |
|-------------------|-----------------------------|
| Radial Clearance  | CO                          |
| Ball Material     | 52100 Bearing Quality Steel |
| Flanged           | Flanged                     |
| Note              | Snap Ring                   |
| Ring Material     | 52100 Bearing Quality Steel |
| Bore Diameter (d) | 0.7500 in                   |
| 0.D. (D)          | 47 mm                       |
| Brand             | RBC                         |
|                   |                             |

## ER12SFR RBC

.6250in X 47mm X .6250in, Flanged Extended Inner Ring, Metric Outside Diameter, Snap Ring, Black Oxide Finish UNIT

INCH/METR IC

**SHEET**