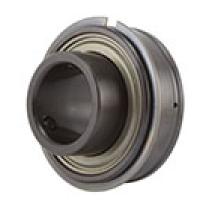

| 0.8750 in                   |
|-----------------------------|
| C0                          |
| 52100 Bearing Quality Steel |
| Flanged                     |
| Snap Ring                   |
| 52100 Bearing Quality Steel |
| 1.1875 in                   |
| 62 mm                       |
| RBC                         |
|                             |