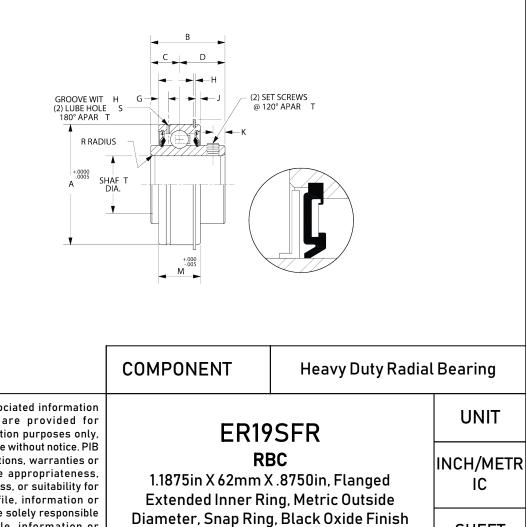

| 0.8750 in                   |
|-----------------------------|
| C0                          |
| 52100 Bearing Quality Steel |
| Flanged                     |
| Snap Ring                   |
| 52100 Bearing Quality Steel |
| 1.1875 in                   |
| 62 mm                       |
| RBC                         |
|                             |