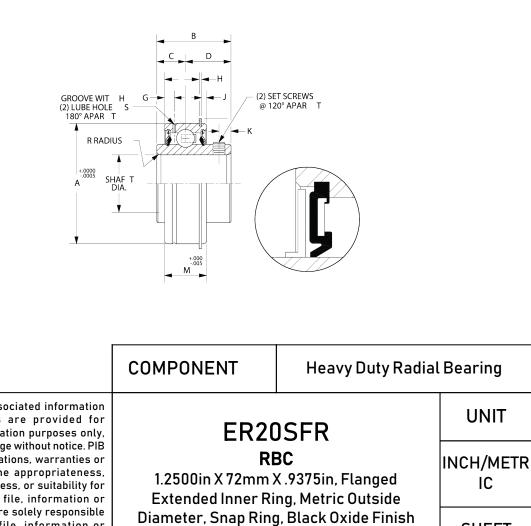

| 0.9375 in                   |
|-----------------------------|
| C0                          |
| 52100 Bearing Quality Steel |
| Flanged                     |
| Snap Ring                   |
| 52100 Bearing Quality Steel |
| 1.2500 in                   |
| 72 mm                       |
| RBC                         |
|                             |