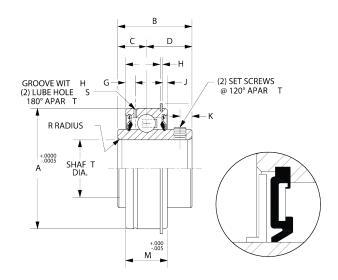

| Width (B)         | 0.9375 in                   |
|-------------------|-----------------------------|
| Radial Clearance  | CO                          |
| Ball Material     | 52100 Bearing Quality Steel |
| Flanged           | Flanged                     |
| Note              | Snap Ring                   |
| Ring Material     | 52100 Bearing Quality Steel |
| Bore Diameter (d) | 1.4375 in                   |
| 0.D. (D)          | 72 mm                       |
| Brand             | RBC                         |
|                   |                             |

## ER23

1.2500in X 72mm X .9375in, Flanged Extended Inner Ring, Metric Outside Diameter, Snap Ring, Black Oxide Finish UNIT

INCH/METR IC

**SHEET**