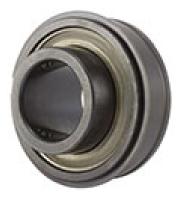

## ER31

1.9380in X 90mm X 1.1250in, Flanged Extended Inner Ring, Metric Outside Diameter, Snap Ring, Black Oxide Finish UNIT

INCH/METR IC

**SHEET**