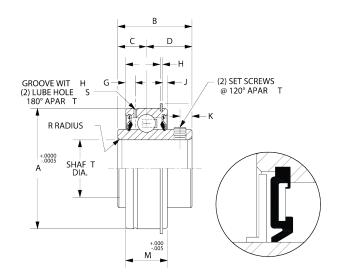

| Width (B)         | 1.1250 in                   |
|-------------------|-----------------------------|
| Radial Clearance  | CO                          |
| Ball Material     | 52100 Bearing Quality Steel |
| Flanged           | Flanged                     |
| Note              | Snap Ring                   |
| Ring Material     | 52100 Bearing Quality Steel |
| Bore Diameter (d) | 1.9380 in                   |
| O.D. (D)          | 90 mm                       |
| Brand             | RBC                         |

## ER31

1.9380in X 90mm X 1.1250in, Flanged Extended Inner Ring, Metric Outside Diameter, Snap Ring, Black Oxide Finish UNIT

INCH/METR IC

**SHEET**