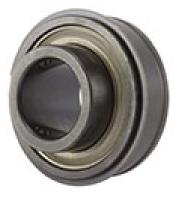

## ER31SFR RBC

1.9380in X 90mm X 1.1250in, Flanged Extended Inner Ring, Metric Outside Diameter, Snap Ring, Black Oxide Finish UNIT

INCH/METR IC

**SHEET**