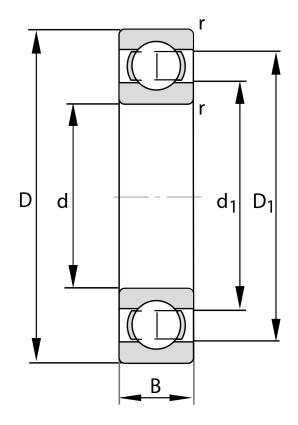

**COMPONENT** 

METRIC SERIES OPEN

F-564178.6305 FAG

 ${\sf X} {\sf X}, {\sf Single \, Row \, Radial}, {\sf Deep \, Groove \, Ball}$ Bearing, Open

**UNIT** 

**METRIC** 

**SHEET**