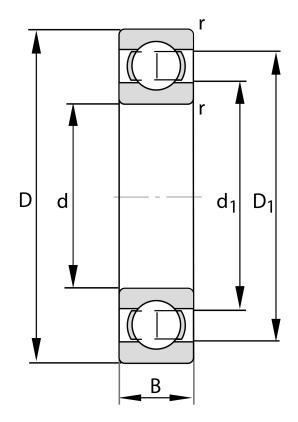

| Width (B)         | 8 mm  |
|-------------------|-------|
| Closure           | Open  |
| Brand             | FAG   |
| Radial Clearance  | C3    |
| Bore Diameter (d) | 12 mm |
| 0.D. (D)          | 28 mm |

COMPONENT

**METRIC SERIES OPEN** 

F-568392.6001-C3

12 Mm X 28 Mm X 8 Mm, Single Row Radial, Deep Groove Ball Bearing, Open UNIT

**METRIC** 

SHEET