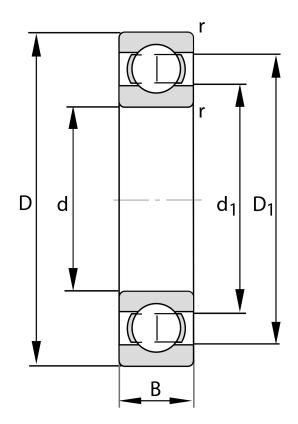

| Width (B)         | 31 mm  |
|-------------------|--------|
| Closure           | Open   |
| Brand             | FAG    |
| Radial Clearance  | Normal |
| Bore Diameter (d) | 75 mm  |
| 0.D. (D)          | 130 mm |

COMPONENT

**METRIC SERIES OPEN** 

F-569112.01.KL FAG

75 Mm X 130 Mm X 31 Mm, Single Row Radial, Deep Groove Ball Bearing, Open UNIT

**METRIC** 

SHEET