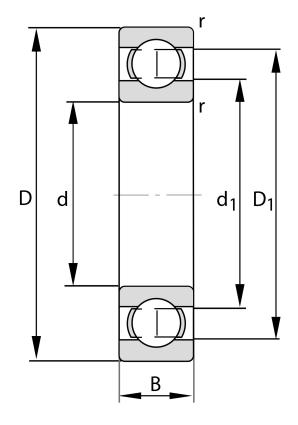

| Bore Diameter (d)    | 10 mm  |
|----------------------|--------|
| Outside Diameter (D) | 26 mm  |
| Width (B)            | 8 mm   |
| Closure              | Open   |
| Brand                | FAG    |
| Radial Clearance     | Normal |

COMPONENT

**METRIC SERIES OPEN** 

F-573293.02.6000

10 Mm X 26 Mm X 8 Mm, Single Row Radial, Deep Groove Ball Bearing, Open UNIT

**METRIC** 

SHEET