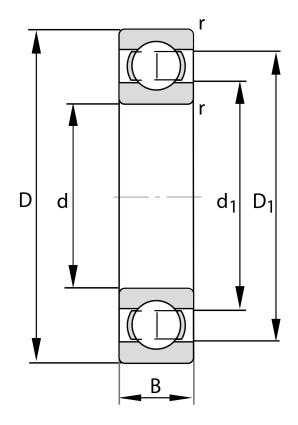

| Bore Diameter (d)    | 130 mm |
|----------------------|--------|
| Outside Diameter (D) | 230 mm |
| Width (B)            | 40 mm  |
| Closure              | Open   |
| Brand                | FAG    |
| Radial Clearance     | Normal |

**COMPONENT** 

**METRIC SERIES OPEN** 

F-575441.6226 FAG

130 Mm X 230 Mm X 40 Mm, Single Row Radial, Deep Groove Ball Bearing, Open **UNIT** 

**METRIC** 

SHEET