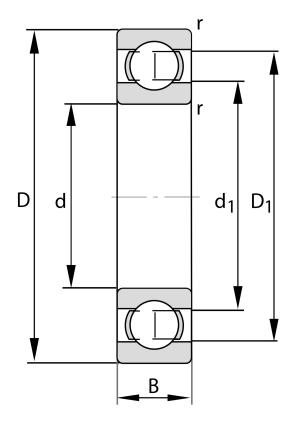

| Bore Diameter (d)    | 130 mm |
|----------------------|--------|
| Outside Diameter (D) | 230 mm |
| Width (B)            | 40 mm  |
| Closure              | Open   |
| Brand                | FAG    |
| Radial Clearance     | Normal |

COMPONENT

**METRIC SERIES OPEN** 

F-575441.6226-H199

 $130\,Mm\,X\,230\,Mm\,X\,40\,Mm,$  Single Row Radial, Deep Groove Ball Bearing, Open

UNIT

**METRIC** 

SHEET