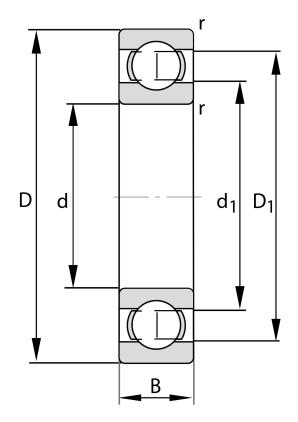

**COMPONENT** 

**METRIC SERIES OPEN** 

F-586761.01.LR FAG

 ${\sf X} {\sf X}, {\sf Single \, Row \, Radial}, {\sf Deep \, Groove \, Ball}$ Bearing, Open

**UNIT** 

**METRIC** 

**SHEET**