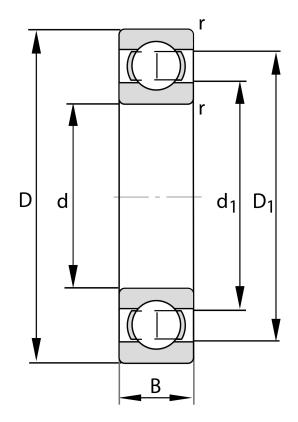

| Bore Diameter (d)    | 8 mm   |
|----------------------|--------|
| Outside Diameter (D) | 19 mm  |
| Width (B)            | 6 mm   |
| Closure              | Open   |
| Brand                | FAG    |
| Radial Clearance     | Normal |

COMPONENT

**METRIC SERIES OPEN** 

F-587472.S698-HLC

8 Mm X 19 Mm X 6 Mm, Single Row Radial, Deep Groove Ball Bearing, Open UNIT

**METRIC** 

SHEET