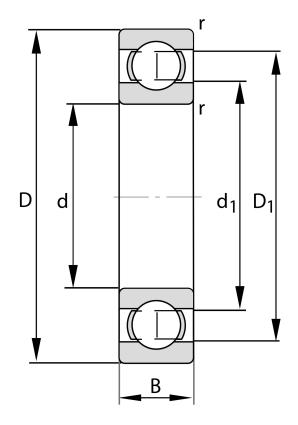

| Bore Diameter (d)    | 8 mm   |
|----------------------|--------|
| Outside Diameter (D) | 19 mm  |
| Width (B)            | 6 mm   |
| Closure              | Open   |
| Brand                | FAG    |
| Radial Clearance     | Normal |

**COMPONENT** 

**METRIC SERIES OPEN** 

F-587483.S698-HLC FAG

8 Mm X 19 Mm X 6 Mm, Single Row Radial, Deep Groove Ball Bearing, Open

**UNIT** 

**METRIC** 

SHEET