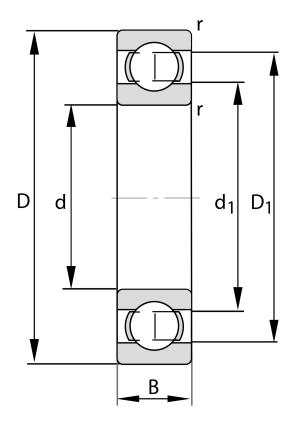

| Width (B)         | 21 mm  |
|-------------------|--------|
| Closure           | Open   |
| Brand             | FAG    |
| Radial Clearance  | Normal |
| Bore Diameter (d) | 40 mm  |
| 0.D. (D)          | 80 mm  |

**COMPONENT** 

**METRIC SERIES OPEN** 

F-606017.KL **FAG** 

40 Mm X 80 Mm X 21 Mm, Single Row Radial, Deep Groove Ball Bearing, Open UNIT

**METRIC** 

SHEET