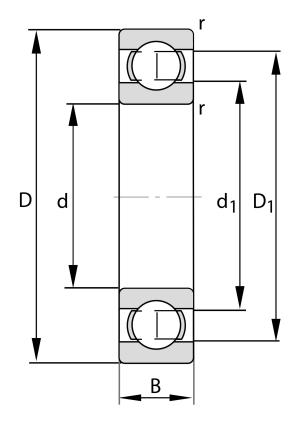

| Bore Diameter (d)    | 80 mm  |
|----------------------|--------|
| Outside Diameter (D) | 125 mm |
| Width (B)            | 22 mm  |
| Closure              | Open   |
| Brand                | FAG    |
| Radial Clearance     | Normal |

COMPONENT

**METRIC SERIES OPEN** 

F-609347.6016

80 Mm X 125 Mm X 22 Mm, Single Row Radial, Deep Groove Ball Bearing, Open UNIT

**METRIC** 

SHEET