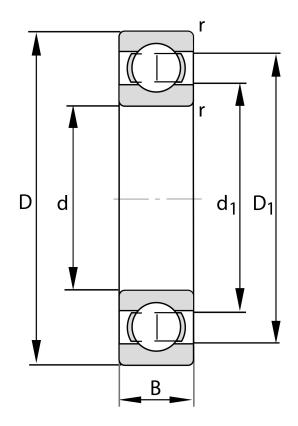

| Width (B)         | 17 mm  |
|-------------------|--------|
| Closure           | Open   |
| Brand             | FAG    |
| Radial Clearance  | Normal |
| Bore Diameter (d) | 35 mm  |
| 0.D. (D)          | 75 mm  |

COMPONENT

**METRIC SERIES OPEN** 

F-612378.KL

35 Mm X 75 Mm X 17 Mm, Single Row Radial, Deep Groove Ball Bearing, Open UNIT

**METRIC** 

SHEET