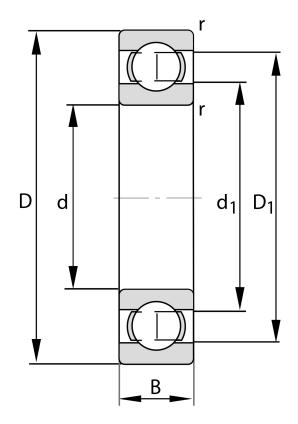

| Width (B)         | 17 mm  |
|-------------------|--------|
| Closure           | Open   |
| Brand             | FAG    |
| Radial Clearance  | Normal |
| Bore Diameter (d) | 35 mm  |
| 0.D. (D)          | 72 mm  |

COMPONENT

**METRIC SERIES OPEN** 

F-614879.01.6207 FAG

35 Mm X 72 Mm X 17 Mm, Single Row Radial, Deep Groove Ball Bearing, Open UNIT

**METRIC** 

SHEET