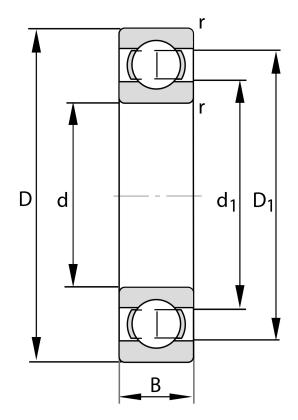

| Width (B)         | 18 mm  |
|-------------------|--------|
| Closure           | Open   |
| Brand             | FAG    |
| Radial Clearance  | Normal |
| Bore Diameter (d) | 25 mm  |
| 0.D. (D)          | 52 mm  |

COMPONENT

**METRIC SERIES OPEN** 

F-620294.01.6205

25 Mm X 52 Mm X 18 Mm, Single Row Radial, Deep Groove Ball Bearing, Open UNIT

**METRIC** 

SHEET