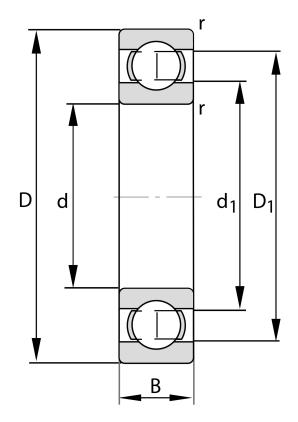

| Bore Diameter (d)    | 17 mm  |
|----------------------|--------|
| Outside Diameter (D) | 30 mm  |
| Width (B)            | 7 mm   |
| Closure              | Open   |
| Brand                | FAG    |
| Radial Clearance     | Normal |