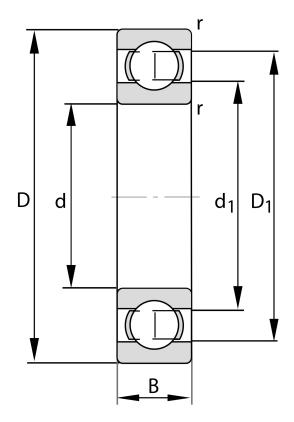

| Bore Diameter (d)    | 85 mm  |
|----------------------|--------|
| Outside Diameter (D) | 150 mm |
| Width (B)            | 28 mm  |
| Closure              | Open   |
| Brand                | FAG    |
| Radial Clearance     | Normal |

COMPONENT

**METRIC SERIES OPEN** 

F-620831.XKL

85 Mm X 150 Mm X 28 Mm, Single Row Radial, Deep Groove Ball Bearing, Open UNIT

**METRIC** 

SHEET