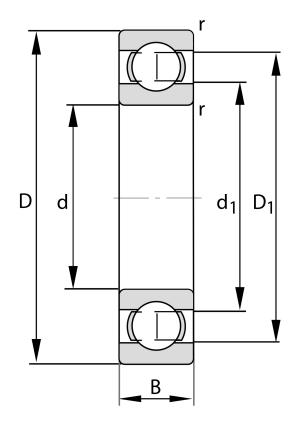

| Bore Diameter (d)    | 110 mm |
|----------------------|--------|
| Outside Diameter (D) | 200 mm |
| Width (B)            | 38 mm  |
| Closure              | Open   |
| Brand                | FAG    |
| Radial Clearance     | Normal |