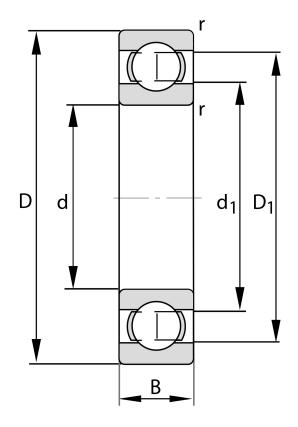

| Bore Diameter (d)    | 75 mm  |
|----------------------|--------|
| Outside Diameter (D) | 130 mm |
| Width (B)            | 25 mm  |
| Closure              | Open   |
| Brand                | FAG    |
| Radial Clearance     | Normal |