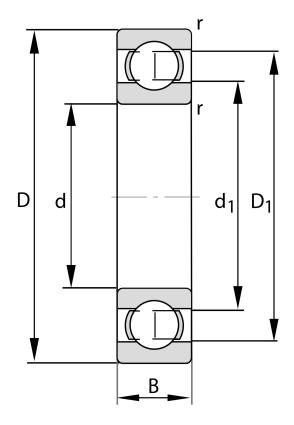

| Bore Diameter (d)    | 110 mm |
|----------------------|--------|
| Outside Diameter (D) | 160 mm |
| Width (B)            | 30 mm  |
| Closure              | Open   |
| Brand                | FAG    |
| Radial Clearance     | Normal |

COMPONENT

**METRIC SERIES OPEN** 

F-803785.KL

110 Mm X 160 Mm X 30 Mm, Single Row Radial, Deep Groove Ball Bearing, Open UNIT

**METRIC** 

SHEET