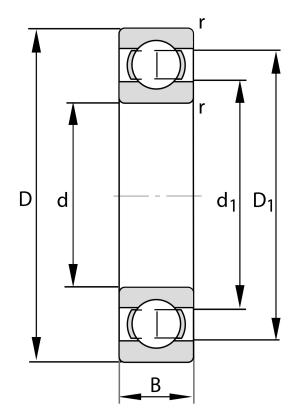

| Bore Diameter (d)    | 90 mm  |
|----------------------|--------|
| Outside Diameter (D) | 225 mm |
| Width (B)            | 54 mm  |
| Closure              | Open   |
| Brand                | FAG    |
| Radial Clearance     | Normal |