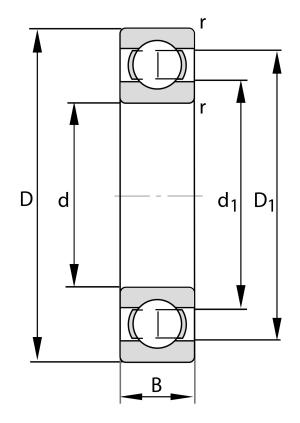

**COMPONENT** 

**METRIC SERIES OPEN** 

F-804661.06.KL FAG

 ${\sf X} {\sf X}, {\sf Single \, Row \, Radial}, {\sf Deep \, Groove \, Ball}$ Bearing, Open

**UNIT** 

**METRIC** 

**SHEET**