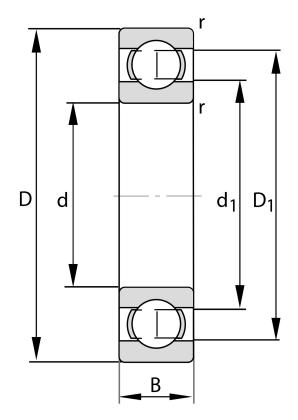

**COMPONENT** 

**METRIC SERIES OPEN** 

F-804662.04.KL-L178 FAG

 ${\sf X} {\sf X}, {\sf Single \, Row \, Radial}, {\sf Deep \, Groove \, Ball}$ Bearing, Open

**UNIT** 

**METRIC** 

**SHEET**