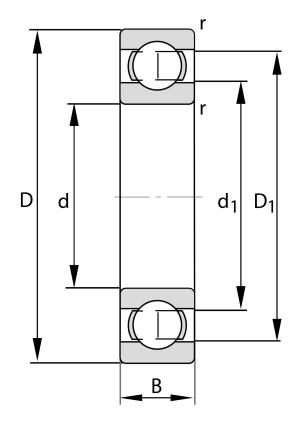

COMPONENT

**METRIC SERIES OPEN** 

F-804662.05.KL

X X, Single Row Radial, Deep Groove Ball Bearing, Open UNIT

**METRIC** 

**SHEET**