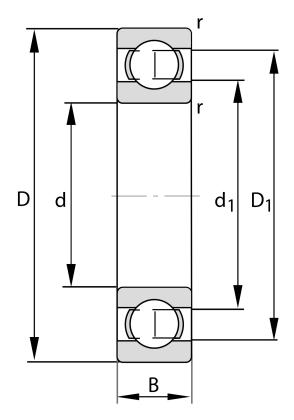

| Bore Diameter (d)    | 1600 mm |
|----------------------|---------|
| Outside Diameter (D) | 1950 mm |
| Width (B)            | 155 mm  |
| Closure              | Open    |
| Brand                | FAG     |
| Radial Clearance     | Normal  |

## F-804892.01.KL

FAG

Fag, 1600 Mm X 1950 Mm X 155 Mm, Single Row Radial, Deep Groove Ball Bearing, Open UNIT

**METRIC** 

**SHEET**