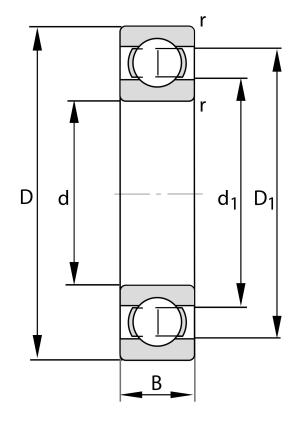

| Bore Diameter (d)    | 45 mm  |
|----------------------|--------|
| Outside Diameter (D) | 100 mm |
| Width (B)            | 25 mm  |
| Closure              | Open   |
| Brand                | FAG    |
| Radial Clearance     | Normal |

**COMPONENT** 

**METRIC SERIES OPEN** 

F-806068.KL FAG

Fag,  $45\,\mathrm{Mm}\,\mathrm{X}\,100\,\mathrm{Mm}\,\mathrm{X}\,25\,\mathrm{Mm}$ , Single Row Radial, Deep Groove Ball Bearing, Open

**UNIT** 

**METRIC** 