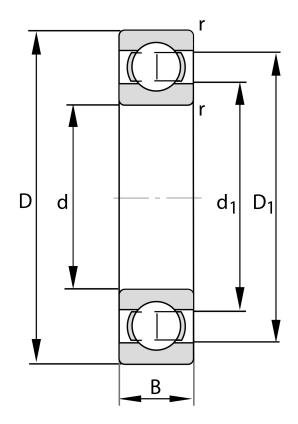

| Bore Diameter (d)    | 90.04 mm |
|----------------------|----------|
| Outside Diameter (D) | 115 mm   |
| Width (B)            | 13 mm    |
| Closure              | Open     |
| Brand                | FAG      |
| Radial Clearance     | Normal   |

## F-X807736.01.KL

FAG

Fag, 90.04 Mm X 115 Mm X 13 Mm, Single Row Radial, Deep Groove Ball Bearing, Open UNIT

**METRIC** 

SHEET