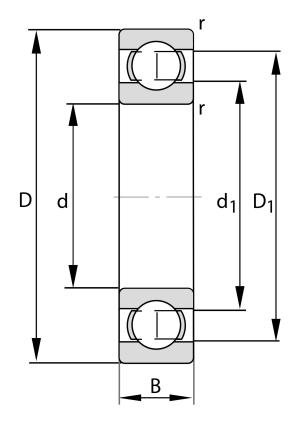

| Closure          | Open   |
|------------------|--------|
| Brand            | FAG    |
| Radial Clearance | Normal |



PIB

Pacific International Bearing, Inc. 33258 Central Ave, Union City, CA 94587 1-800-228-8895, 510-512-7000, info@pibsales.com www.pibsales.com This file and any associated information and specifications are provided for reference and evaluation purposes only, and is subject to change without notice. PIB makes no representations, warranties or guarantees as to the appropriateness, accuracy, completeness, or suitability for any purpose, of the file, information or specifications. You are solely responsible for the use of the file, information or specifications.

COMPONENT

**METRIC SERIES OPEN** 

F-X807737.01.KL

Fag, X X, Single Row Radial, Deep Groove Ball Bearing, Open UNIT

**METRIC** 

**SHEET**