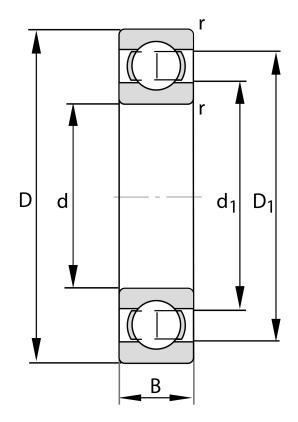

| Width (B)         | 24 mm     |
|-------------------|-----------|
| Closure           | Open      |
| Brand             | FAG       |
| Radial Clearance  | Normal    |
| Bore Diameter (d) | 220.07 mm |
| 0.D. (D)          | 270 mm    |

specifications.

This file and any associated information

COMPONENT

**METRIC SERIES OPEN** 

F-X808266.01.KL

220.07 Mm X 270 Mm X 24 Mm, Single Row Radial, Deep Groove Ball Bearing, Open UNIT

**METRIC** 

SHEET