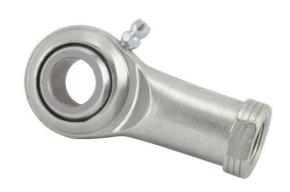

COMPONENT

Female Spherical Plain Rod End

Pacific International Bearing, Inc. 33258 Central Ave, Union City, CA 94587 1-800-228-8895, 510-512-7000, info@pibsales.com www.pibsales.com This file and any associated information and specifications are provided for reference and evaluation purposes only, and is subject to change without notice. PIB makes no representations, warranties or guarantees as to the appropriateness, accuracy, completeness, or suitability for any purpose, of the file, information or specifications. You are solely responsible for the use of the file, information or specifications.

## F10CRG RBC

.6250in X 1.5000in X .7500in, Female Spherical Plain Rod End,, Commercial Extra Capacity Series With Zerk Lubricator, Right-handed Thread, 2 Piece - Metal-to-metal UNIT

Inch

**SHEET**