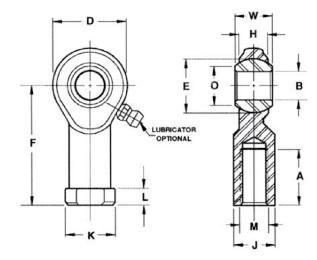

| Width (B)          | .7500 in     |
|--------------------|--------------|
| Outer Eye Diameter | .5620 in     |
| Total Length (l2)  | 3.2500 in    |
| Bore Diameter (d)  | .6250 in     |
| Insert Material    | Steel        |
| Lubricating Type   | Lubricatable |
| Thread Direction   | Right Hand   |
| Thread Type        | Female       |
| 0.D. (D)           | 1.5000 in    |
| Brand              | RBC          |

## F10CRG RBC

.6250in X 1.5000in X .7500in, Female Spherical Plain Rod End,, Commercial Extra Capacity Series With Zerk Lubricator, Right-handed Thread, 2 Piece - Metal-to-metal UNIT

Inch

**SHEET**