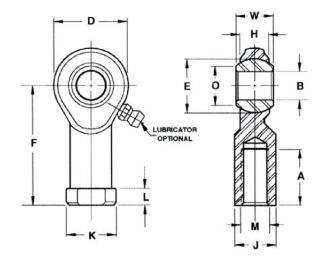

| Width (B)          | .8750 in         |
|--------------------|------------------|
| Outer Eye Diameter | .6870 in         |
| Total Length (I2)  | 3.7500 in        |
| Bore Diameter (d)  | .7500 in         |
| Insert Material    | Steel            |
| Lubricating Type   | Non-Lubricatable |
| Thread Direction   | Right Hand       |
| Thread Type        | Female           |
| 0.D. (D)           | 1.7500 in        |
| Brand              | RBC              |
|                    |                  |

## F12CR RBC

.7500in X 1.7500in X .8750in, Female Spherical Plain Rod End,, Commercial Extra Capacity Series With Zerk Lubricator, Right-handed Thread, 2 Piece - Metal-to-metal UNIT

Inch

**SHEET**