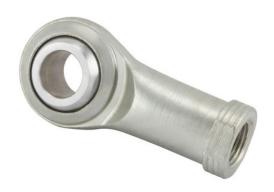

## F12CR RBC

.7500in X 1.7500in X .8750in, Female Spherical Plain Rod End,, Commercial Extra Capacity Series With Zerk Lubricator, Right-handed Thread, 2 Piece - Metal-to-metal UNIT

Inch

**SHEET**