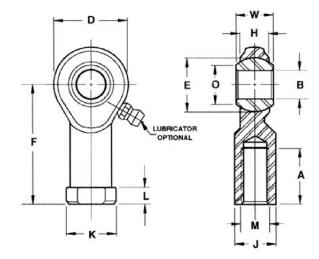

| Width (B)          | .3750 in     |
|--------------------|--------------|
| Outer Eye Diameter | .2810 in     |
| Total Length (I2)  | 1.6870 in    |
| Bore Diameter (d)  | .2500 in     |
| Insert Material    | Steel        |
| Lubricating Type   | Lubricatable |
| Thread Direction   | Right Hand   |
| Thread Type        | Female       |
| 0.D. (D)           | .7500 in     |
| Brand              | RBC          |

## F4CRG RBC

.2500in X .7500in X .3750in, Female Spherical Plain Rod End,, Commercial Extra Capacity Series With Zerk Lubricator, Right-handed Thread, 2 Piece - Metal-to-metal UNIT

Inch

**SHEET**