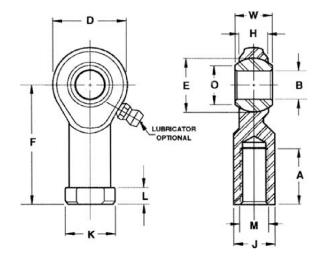

| Width (B)          | .3750 in         |
|--------------------|------------------|
| Outer Eye Diameter | .2810 in         |
| Total Length (I2)  | 1.6870 in        |
| Bore Diameter (d)  | .2500 in         |
| Insert Material    | Steel            |
| Lubricating Type   | Non-Lubricatable |
| Thread Direction   | Right Hand       |
| Thread Type        | Female           |
| 0.D. (D)           | .7500 in         |

## F4CRY

.2500in X .7500in X .3750in, Female Spherical Plain Rod End,, Commercial Extra Capacity Series With Zerk Lubricator, Right-handed Thread, 2 Piece - Metal-to-metal UNIT

Inch

**SHEET**