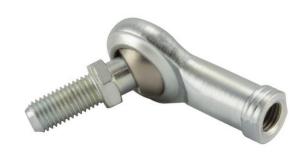

COMPONENT

Female Spherical Plain Rod End

Pacific International Bearing, Inc. 33258 Central Ave, Union City, CA 94587 1-800-228-8895, 510-512-7000, info@pibsales.com www.pibsales.com This file and any associated information and specifications are provided for reference and evaluation purposes only, and is subject to change without notice. PIB makes no representations, warranties or guarantees as to the appropriateness, accuracy, completeness, or suitability for any purpose, of the file, information or specifications. You are solely responsible for the use of the file, information or specifications.

## F4CRY

.2500in X .7500in X .3750in, Female Spherical Plain Rod End,, Commercial Extra Capacity Series With Zerk Lubricator, Right-handed Thread, 2 Piece - Metal-to-metal UNIT

Inch

**SHEET**