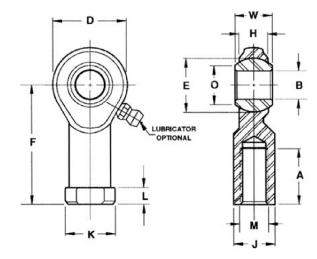

| Width (B)          | .4370 in         |
|--------------------|------------------|
| Outer Eye Diameter | .3440 in         |
| Total Length (I2)  | 1.8130 in        |
| Bore Diameter (d)  | .3125 in         |
| Insert Material    | Steel            |
| Lubricating Type   | Non-Lubricatable |
| Thread Direction   | Right Hand       |
| Thread Type        | Female           |
| 0.D. (D)           | .8750 in         |

## F5CRY

.3125in X .8750in X .4370in, Female Spherical Plain Rod End,, Commercial Extra Capacity Series With Zerk Lubricator, Right-handed Thread, 2 Piece - Metal-to-metal UNIT

Inch

**SHEET**