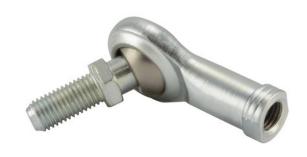

COMPONENT

Female Spherical Plain Rod End

Pacific International Bearing, Inc. 33258 Central Ave, Union City, CA 94587 1-800-228-8895, 510-512-7000, info@pibsales.com www.pibsales.com This file and any associated information and specifications are provided for reference and evaluation purposes only, and is subject to change without notice. PIB makes no representations, warranties or guarantees as to the appropriateness, accuracy, completeness, or suitability for any purpose, of the file, information or specifications. You are solely responsible for the use of the file, information or specifications.

## F5CRY

.3125in X .8750in X .4370in, Female Spherical Plain Rod End,, Commercial Extra Capacity Series With Zerk Lubricator, Right-handed Thread, 2 Piece - Metal-to-metal UNIT

Inch

**SHEET**