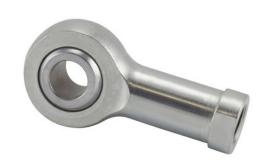

## F6CR RBC

.3750in X 1.0000in X .5000in, Female Spherical Plain Rod End,, Commercial Extra Capacity Series With Zerk Lubricator, Right-handed Thread, 2 Piece - Metal-to-metal UNIT

Inch

**SHEET**