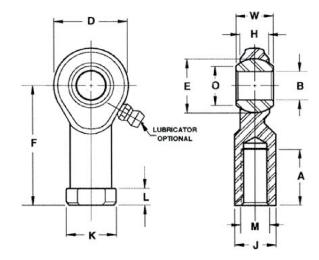

| Width (B)          | .5000 in         |
|--------------------|------------------|
| Outer Eye Diameter | .4060 in         |
| Total Length (I2)  | 2.1250 in        |
| Bore Diameter (d)  | .3750 in         |
| Insert Material    | Steel            |
| Lubricating Type   | Non-Lubricatable |
| Thread Direction   | Right Hand       |
| Thread Type        | Female           |
| 0.D. (D)           | 1.0000 in        |
| Brand              | RBC              |

## F6CR RBC

.3750in X 1.0000in X .5000in, Female Spherical Plain Rod End,, Commercial Extra Capacity Series With Zerk Lubricator, Right-handed Thread, 2 Piece - Metal-to-metal UNIT

Inch

**SHEET**