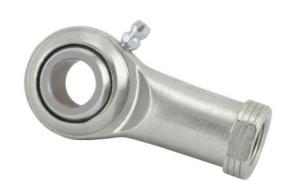

COMPONENT

Female Spherical Plain Rod End

Pacific International Bearing, Inc. 33258 Central Ave, Union City, CA 94587 1-800-228-8895, 510-512-7000, info@pibsales.com www.pibsales.com This file and any associated information and specifications are provided for reference and evaluation purposes only, and is subject to change without notice. PIB makes no representations, warranties or guarantees as to the appropriateness, accuracy, completeness, or suitability for any purpose, of the file, information or specifications. You are solely responsible for the use of the file, information or specifications.

## F6CRG RBC

.3750in X 1.0000in X .5000in, Female Spherical Plain Rod End,, Commercial Extra Capacity Series With Zerk Lubricator, Right-handed Thread, 2 Piece - Metal-to-metal UNIT

Inch

**SHEET**