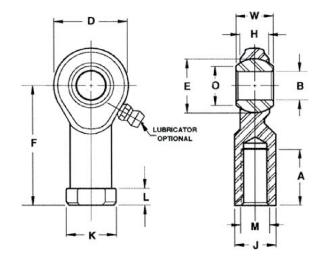

| Width (B)          | .5000 in     |
|--------------------|--------------|
| Outer Eye Diameter | .4060 in     |
| Total Length (l2)  | 2.1250 in    |
| Bore Diameter (d)  | .3750 in     |
| Insert Material    | Steel        |
| Lubricating Type   | Lubricatable |
| Thread Direction   | Right Hand   |
| Thread Type        | Female       |
| O.D. (D)           | 1.0000 in    |
| Brand              | RBC          |

## F6CRG RBC

.3750in X 1.0000in X .5000in, Female Spherical Plain Rod End,, Commercial Extra Capacity Series With Zerk Lubricator, Right-handed Thread, 2 Piece - Metal-to-metal UNIT

Inch

**SHEET**