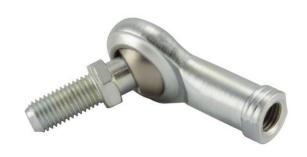

## F7CR RBC

.4375in X 1.1250in X .5620in, Female Spherical Plain Rod End,, Commercial Extra Capacity Series With Zerk Lubricator, Right-handed Thread, 2 Piece - Metal-to-metal UNIT

Inch

**SHEET**