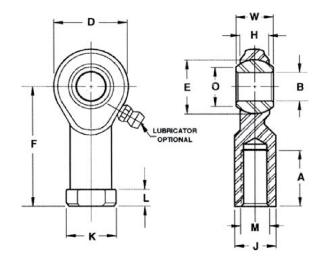

| Width (B)          | .5620 in         |
|--------------------|------------------|
| Outer Eye Diameter | .4370 in         |
| Total Length (I2)  | 2.3750 in        |
| Bore Diameter (d)  | .4375 in         |
| Insert Material    | Steel            |
| Lubricating Type   | Non-Lubricatable |
| Thread Direction   | Right Hand       |
| Thread Type        | Female           |
| 0.D. (D)           | 1.1250 in        |
| Brand              | RBC              |

## F7CR RBC

.4375in X 1.1250in X .5620in, Female Spherical Plain Rod End,, Commercial Extra Capacity Series With Zerk Lubricator, Right-handed Thread, 2 Piece - Metal-to-metal UNIT

Inch

**SHEET**