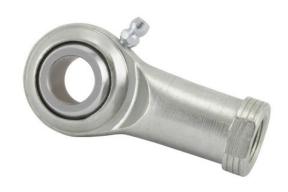

COMPONENT

Female Spherical Plain Rod End

Pacific International Bearing, Inc. 33258 Central Ave, Union City, CA 94587 1-800-228-8895, 510-512-7000, info@pibsales.com www.pibsales.com This file and any associated information and specifications are provided for reference and evaluation purposes only, and is subject to change without notice. PIB makes no representations, warranties or guarantees as to the appropriateness, accuracy, completeness, or suitability for any purpose, of the file, information or specifications. You are solely responsible for the use of the file, information or specifications.

## F8CRG RBC

.5000in X 1.3120in X .6250in, Female Spherical Plain Rod End,, Commercial Extra Capacity Series With Zerk Lubricator, Right-handed Thread, 2 Piece - Metal-to-metal UNIT

Inch

**SHEET**