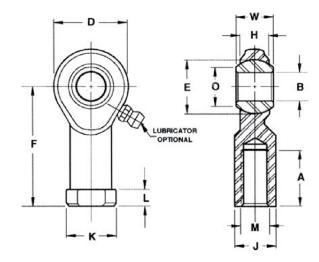

| Width (B)          | .6250 in     |
|--------------------|--------------|
| Outer Eye Diameter | .5000 in     |
| Total Length (l2)  | 2.7810 in    |
| Bore Diameter (d)  | .5000 in     |
| Insert Material    | Steel        |
| Lubricating Type   | Lubricatable |
| Thread Direction   | Right Hand   |
| Thread Type        | Female       |
| O.D. (D)           | 1.3120 in    |
| Brand              | RBC          |

## F8CRG RBC

.5000in X 1.3120in X .6250in, Female Spherical Plain Rod End,, Commercial Extra Capacity Series With Zerk Lubricator, Right-handed Thread, 2 Piece - Metal-to-metal UNIT

Inch

**SHEET**