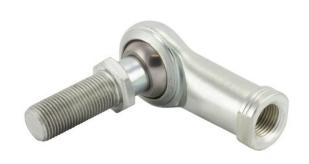

## F8CRY RBC

.5000in X 1.3120in X .6250in, Female Spherical Plain Rod End,, Commercial Extra Capacity Series With Zerk Lubricator, Right-handed Thread, 2 Piece - Metal-to-metal UNIT

Inch

**SHEET**