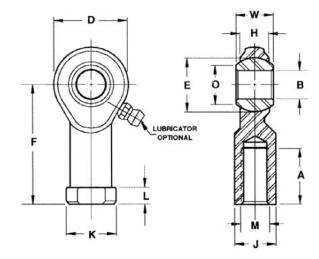

| Width (B)          | .6250 in         |
|--------------------|------------------|
| Outer Eye Diameter | .5000 in         |
| Total Length (I2)  | 2.7810 in        |
| Bore Diameter (d)  | .5000 in         |
| Insert Material    | Steel            |
| Lubricating Type   | Non-Lubricatable |
| Thread Direction   | Right Hand       |
| Thread Type        | Female           |
| 0.D. (D)           | 1.3120 in        |
| Brand              | RBC              |
|                    |                  |

## F8CRY RBC

.5000in X 1.3120in X .6250in, Female Spherical Plain Rod End,, Commercial Extra Capacity Series With Zerk Lubricator, Right-handed Thread, 2 Piece - Metal-to-metal UNIT

Inch

**SHEET**