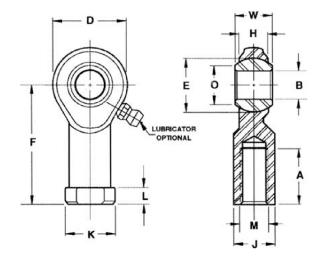

| Width (B)          | .3750 in     |
|--------------------|--------------|
| Outer Eye Diameter | .2810 in     |
| Total Length (l2)  | 1.6870 in    |
| Bore Diameter (d)  | .2500 in     |
| Insert Material    | Steel        |
| Lubricating Type   | Lubricatable |
| Thread Direction   | Left Hand    |
| Thread Type        | Female       |
| 0.D. (D)           | .7500 in     |

## FL4CRG

.2500in X .7500in X .3750in, Female Spherical Plain Rod End,, Commercial Extra Capacity Series With Zerk Lubricator, Left Handed Thread, 2 Piece -Metal-to-metal UNIT

Inch

**SHEET**