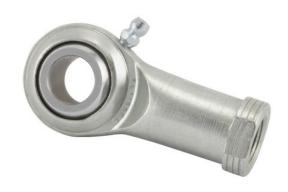

COMPONENT

Female Spherical Plain Rod End

Pacific International Bearing, Inc. 33258 Central Ave, Union City, CA 94587 1-800-228-8895, 510-512-7000, info@pibsales.com www.pibsales.com This file and any associated information and specifications are provided for reference and evaluation purposes only, and is subject to change without notice. PIB makes no representations, warranties or guarantees as to the appropriateness, accuracy, completeness, or suitability for any purpose, of the file, information or specifications. You are solely responsible for the use of the file, information or specifications.

## FL4CRG

.2500in X .7500in X .3750in, Female Spherical Plain Rod End,, Commercial Extra Capacity Series With Zerk Lubricator, Left Handed Thread, 2 Piece -Metal-to-metal UNIT

Inch

**SHEET**